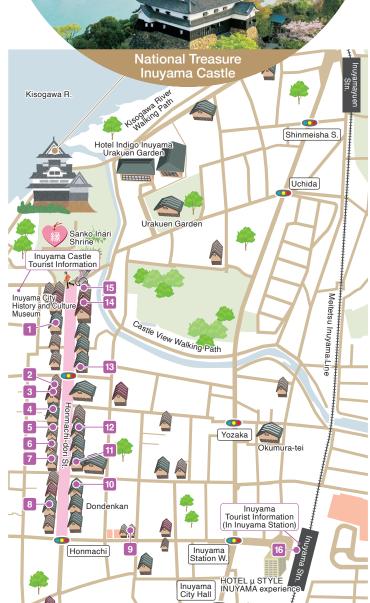

## Inuyama Castle Town Coupon -

**Participating Stores** 



OFF a glass of draft beer Inuyama Lorelei Beer

Hours 11:30 a.m.-4:30 p.m.

Closed Thursdays Tel 0568-55-1648



love-luck beans Mamekichi Honpo

Hours 10:00 a.m.-5:00 p.m.

Closed Open daily

Tel 0568-61-5515



Free lottery ticket any in-store

purchase

3 Juhyoya Inuyama Inouetei

Hours 10:00 a.m.-4:30 p.m.

Closed Open daily Tel 0568-62-7722

5 Juhyoya Inuyama-an

Hours 10:00 a.m.-4:30 p.m.

Tel 0568-62-2244



¥50 in-store items Kushikatsu Tonamaru

Hours 10:30 a.m.-5:00 p.m.

ed Open daily Tel 0568-65-0880



Kimono one-day rental ¥4,400

Inuyama Komachi

Hours 10:00 a.m.-5:00 p.m.

Closed Thursdays (open on holidays)

Tel 0568-62-6001





¥4,400 **×** ¥3,850

Inuyama Biyori

Inuyama Biyori Nibankan

Hours 10:00 a.m.-5:00 p.m.

Closed Tuesdays (open on holidays) Tel 0568-61-2532, 0568-48-7871 (Nibankan)



haikara koikomachi set Showa-yokocho Koikomachi Dango

Hours 11:00 a.m.-5:00 p.m.

Closed Tuesdays and 3rd Wednesday

Tel 0568-65-6839





Look for this banner to identify participating stores.





all waffles Menu may vary by season.

## 1st TERRACE INUYAMA

Hours 10:00 a.m.-5:00 p.m.



O UF I

Hida Beef Skewer Specialist Ranmaru

Hours 10:00 a.m.-5:00 p.m.

Closed Open daily Tel 090-3872-4942



Japanese-style cheesecake Inuvama Yoakeya

Hours 11:00 a.m.-4:00 p.m.

Closed Open daily Tel 0568-61-0089



OFF hard baumkuchen sticks

COCOTOMO FARM Castle Town Plaza Shop

COCOTOMO CHAYA Inuyama Castle Town Shop

**COCO