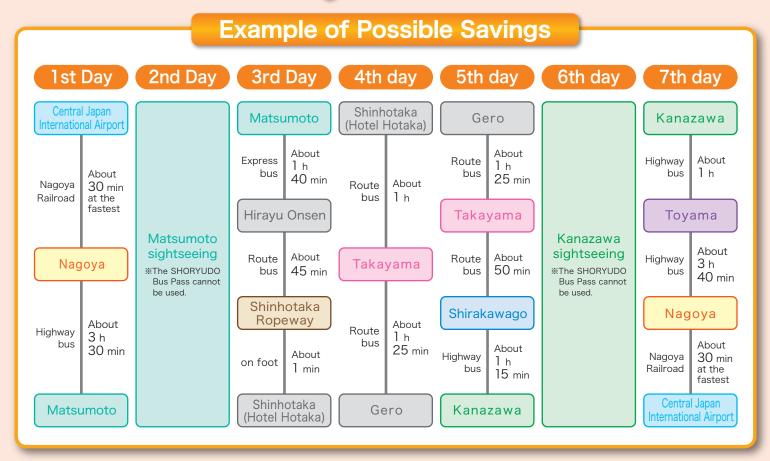

# "SHORYUDO" 5-Day Bus Pass - Wide Area Course -

Additional Deals that the SHORYUDO BUS PASS enables