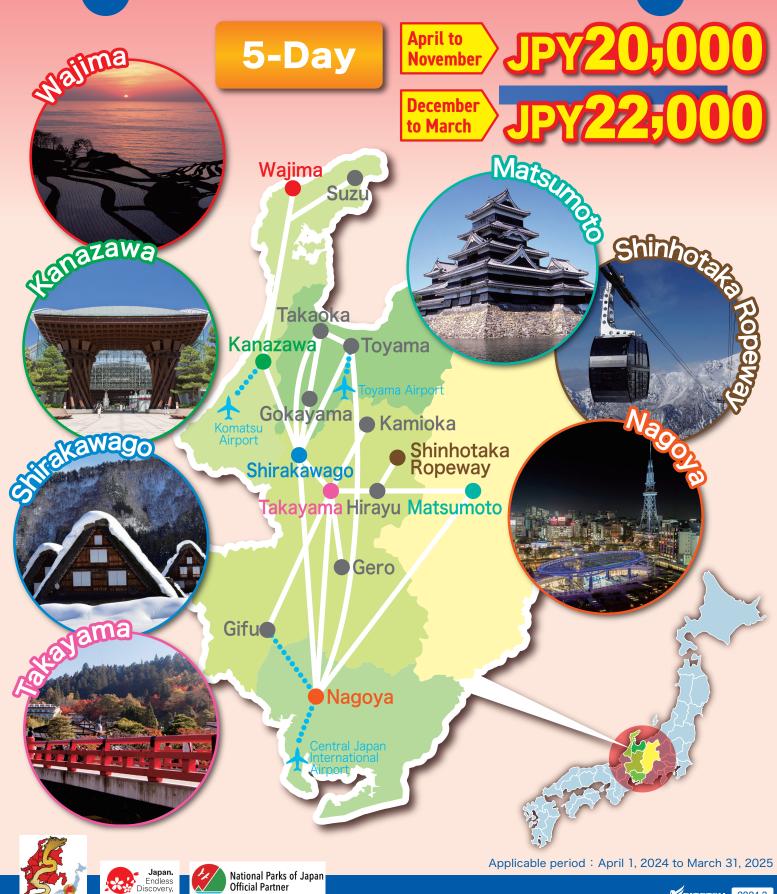

# Enjoy great value travel in Gentral Japani Central Japan "SHORYUDO" Bus Pass — Wide Area Course —

MEITETSU 2024.3

# "SHORYUDO" 5-Day Bus Pass - Wide Area Course -

Additional Deals that the SHORYUDO BUS PASS enables