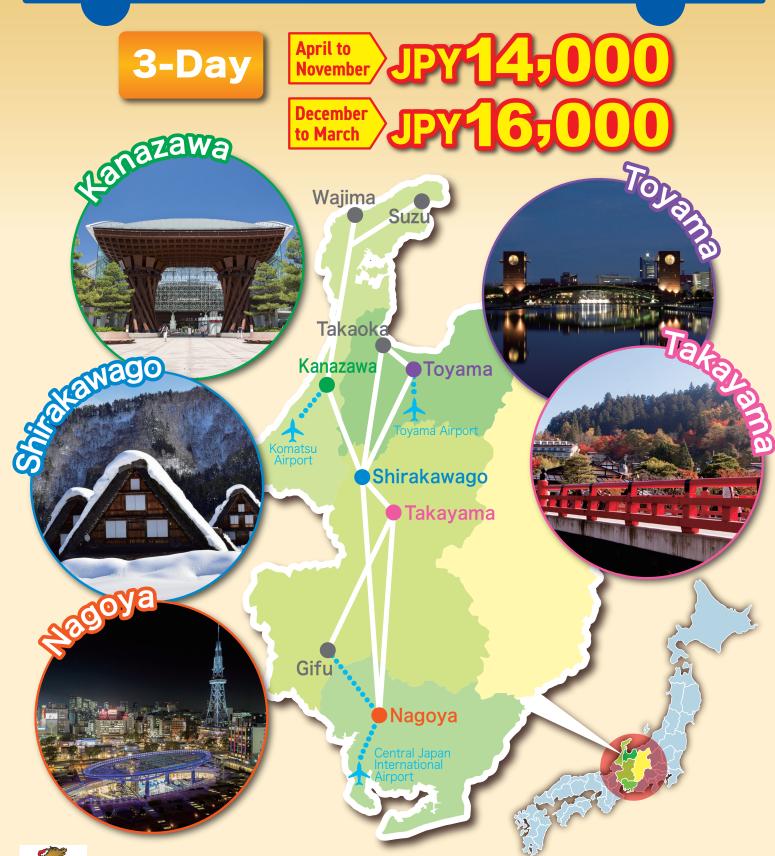

Enfoy great value travel in Central Japani

Takayama Shirakawago Kanazawa Course —

# SHORYUDO" 3-Day Bus Pass — Takayama Shirakawago Kanazawa Course —