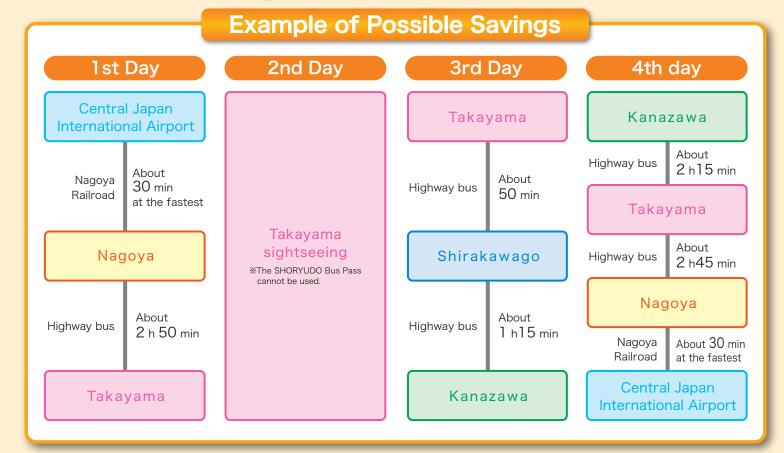

Enfoy great value travel in Central Japani

Takayama Shirakawago Kanazawa Course —









# SHORYUDO" 3-Day Bus Pass — Takayama Shirakawago Kanazawa Course —







# Notes

## Reservations

When using your Bus Pass to ride a bus with a reservation, present your ticket and make the reservation at the ticket window. Reservations cannot be made over the Internet or by phone.

### Refunds

For a refund of unused tickets, please check with the travel agency you purchased them from. A refund cannot be issued for tickets that have already been used under any circumstances (including cancellation, delay, or full capacity).

Purchase condition

Limited to those who have a residence card for Japan or a non-Japanese passport.

Where to purchase

You can purchase tickets at a travel agency outside of Japan or at the following website.

http://www.mwt.co.jp/shoryudo/index en.php